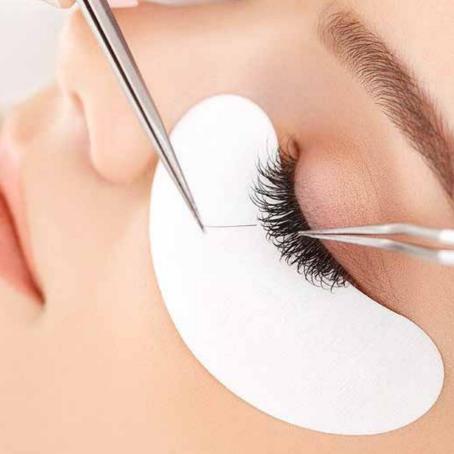

## eyelash enhancements

| LASH LIFT                                                            | ume and lift to natural eyelashes with no<br>Lasts up to 6 weeks |
|----------------------------------------------------------------------|------------------------------------------------------------------|
| RUSSIAN LASHES*                                                      |                                                                  |
| Natural Look£45                                                      | Medium Look£55                                                   |
| Fuller Look£70                                                       |                                                                  |
| Removal£10                                                           |                                                                  |
| TIT DRID LASTILS                                                     | £65<br>the natural eyelash for a flawless, fuller                |
| Natural Look£27                                                      | Medium Look £35                                                  |
| Fuller Look £45                                                      |                                                                  |
| Removal£8                                                            |                                                                  |
| Removal                                                              |                                                                  |
| CLUSTER LASHES* Cluster lashes are designed to last for Natural Look |                                                                  |